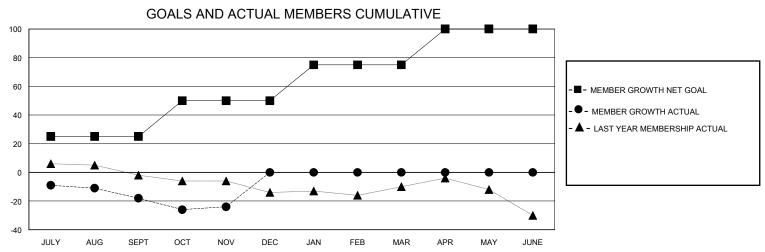

## District 5 SKN

GMT: LOCATION SASKATCHEWAN GMT CA

| Clubs         |               |             |               | Members               |                       |                         |                                                    |
|---------------|---------------|-------------|---------------|-----------------------|-----------------------|-------------------------|----------------------------------------------------|
|               | RESULTS FOR   | R 2024-2025 |               | RESULTS FOR 2024-2025 |                       |                         |                                                    |
| QUARTER       | NEW CLUB GOAL | NEW CLUBS   | DROPPED CLUBS | QUARTER MEMB          | ER GROWTH NET<br>GOAL | MEMBER GROWTH<br>ACTUAL | DROPPED<br>MEMBERS ACTUAL<br>(including transfers) |
| JULY/AUG/SEPT | 0             | 0           | 0             | JULY/AUG/SEPT         | 25                    | 16                      | 32                                                 |
| OCT/NOV/DEC   | 1             | 0           | 0             | OCT/NOV/DEC           | 25                    | 23                      | 29                                                 |
| JAN/FEB/MAR   | 0             | 0           | 0             | JAN/FEB/MAR           | 25                    | 0                       | 0                                                  |
| APR/MAY/JUNE  | 0             | 0           | 0             | APR/MAY/JUNE          | 25                    | 0                       | 0                                                  |