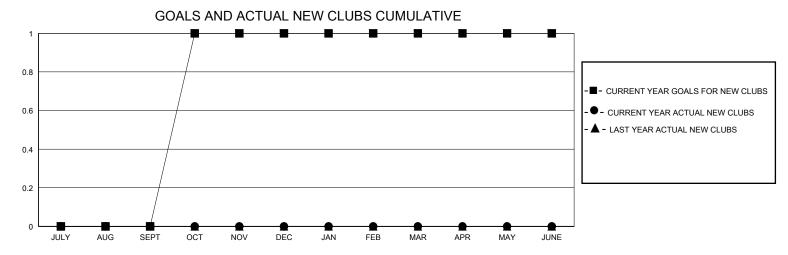

## District 5 SKN

GMT: LOCATION SASKATCHEWAN GMT CA

| Clubs         |               |             |               | Members               |                       |                         |                                                    |
|---------------|---------------|-------------|---------------|-----------------------|-----------------------|-------------------------|----------------------------------------------------|
|               | RESULTS FOR   | R 2024-2025 |               | RESULTS FOR 2024-2025 |                       |                         |                                                    |
| QUARTER       | NEW CLUB GOAL | NEW CLUBS   | DROPPED CLUBS | QUARTER MEMB          | ER GROWTH NET<br>GOAL | MEMBER GROWTH<br>ACTUAL | DROPPED<br>MEMBERS ACTUAL<br>(including transfers) |
| JULY/AUG/SEPT | 0             | 0           | 0             | JULY/AUG/SEPT         | 25                    | 16                      | 32                                                 |
| OCT/NOV/DEC   | 1             | 0           | 0             | OCT/NOV/DEC           | 25                    | 23                      | 29                                                 |
| JAN/FEB/MAR   | 0             | 0           | 0             | JAN/FEB/MAR           | 25                    | 0                       | 0                                                  |
| APR/MAY/JUNE  | 0             | 0           | 0             | APR/MAY/JUNE          | 25                    | 0                       | 0                                                  |